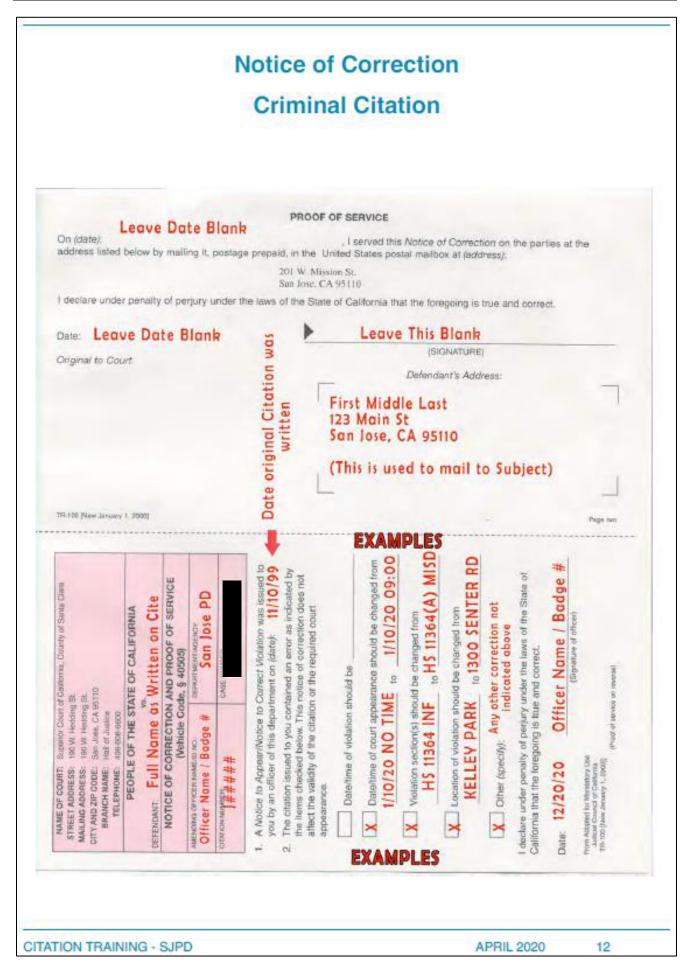

The Training Unit in conjunction with OSSD, has created a *Citation Training Guide*. This multipage illustrated guide provides guidance on how to correctly and accurately complete an adult criminal citation, adult traffic citation and juvenile traffic citation. In addition, it includes instructions and illustrations on how to correctly and accurately complete both criminal and traffic citation amendments. Please refer to this document when completing all citations and amendments in order to ensure accuracy and reduce errors. The *Citation Training Guide* can be found on MySJPD within the OSSD Document Library (a copy is attached to this bulletin).

Edgardo Garcia

Edgardo Garcia Chief of Police

EG:TL:PC

ATTACHMENT: Citation Training Guide

CITATION TRAINING - SJPD

APRIL 2020

|                                                                                                                                                                                                                                             |                              |                                                                      |                                    | N                                                  | lotice of                                                                                                                                                                                                                                                                                                             | C                                | orre                                                                                  | ctio                                                                           | n                               |                                                             |                                                                                                                         |                                 |                                                                                                                                |
|---------------------------------------------------------------------------------------------------------------------------------------------------------------------------------------------------------------------------------------------|------------------------------|----------------------------------------------------------------------|------------------------------------|----------------------------------------------------|-----------------------------------------------------------------------------------------------------------------------------------------------------------------------------------------------------------------------------------------------------------------------------------------------------------------------|----------------------------------|---------------------------------------------------------------------------------------|--------------------------------------------------------------------------------|---------------------------------|-------------------------------------------------------------|-------------------------------------------------------------------------------------------------------------------------|---------------------------------|--------------------------------------------------------------------------------------------------------------------------------|
|                                                                                                                                                                                                                                             |                              |                                                                      |                                    |                                                    | Traffic                                                                                                                                                                                                                                                                                                               | C                                | itati                                                                                 | on                                                                             |                                 |                                                             |                                                                                                                         |                                 |                                                                                                                                |
| On <i>(date):</i><br>address listed b                                                                                                                                                                                                       |                              | mailin                                                               | ig it, p                           | ostage                                             | PROOF O<br>prepaid, in the Uni<br>201 W. Missio<br>San Jose, CA<br>e laws of the State o                                                                                                                                                                                                                              | , I si<br>ted S<br>n St<br>95110 | erved this<br>Itales post                                                             | al mailbo                                                                      | x at (addr                      | ess):                                                       |                                                                                                                         |                                 | 10                                                                                                                             |
| Date: Leon                                                                                                                                                                                                                                  | nt Da                        | te B                                                                 | llani                              | 2                                                  | writte                                                                                                                                                                                                                                                                                                                | 23<br>an                         | Leave<br>t Middl<br>Main S<br>Jose, C<br>s is use                                     | (sic<br>Defenda<br>le Las<br>t<br>CA 951                                       | NATURE)<br>nt's Addr<br>t<br>10 |                                                             | bject                                                                                                                   | :)                              |                                                                                                                                |
| NAME OF COURT: Superior Court of Curtority of Samta Clana<br>STREET ADDRESS: 1065 Nomestead Rd.<br>MALLING ADDRESS: 1005 Nomestead Rd.<br>CITY AND ZH COES Sarta Clana, CA 90050<br>BRANCH MAME: Tarine Facility<br>TELEPHONE: 405 553 3000 | Full Name as Written on Cite | NOTICE OF CORRECTION AND PROOF OF SERVICE<br>(Vehicle Code, § 40505) | Officer Name / Badge # San Jose PD | Advances Advances Advances 日本本本本本 Codes Mutationes | A Notice to Appear/Notice to Correct Violation was issued to you by an officer of this department on (date): 11/10/99 The citation issued to you contained an error as indicated by the items checked below. This notice of correction does not affect the validity of the citation or the required court appearance. | Date/time of violation should be | Data/time of court appearance should be changed from 1/10/20 NO TIME to 1/10/20 09:00 | Violation section(s) should be changed from<br>CVC 22450 MISD to CVC 22450 INF | KELLEY PARK to 1300 SENTER RD   | X Other (specify): Any other correction not indicated above | I declare under penalty of perjury under the laws of the State of<br>California that the toregoing is true and correct. | 12/20/20 Officer Name / Badge # | Prove Addressed for Mancaterory User<br>audiosed Councel of California<br>TR-100 (Resc. (3/03)<br>(Phod of service on service) |
| STRE<br>STRE<br>MAILU<br>CETT V                                                                                                                                                                                                             | DEFENDANT                    | ž                                                                    | ANENCO OFFI                        | CITATION ALWRITH                                   | 1, A N<br>you<br>2. The<br>affe<br>affe                                                                                                                                                                                                                                                                               |                                  | XANI                                                                                  | PLES                                                                           | X                               |                                                             | I declar<br>Californ                                                                                                    | Date                            | From Adda                                                                                                                      |