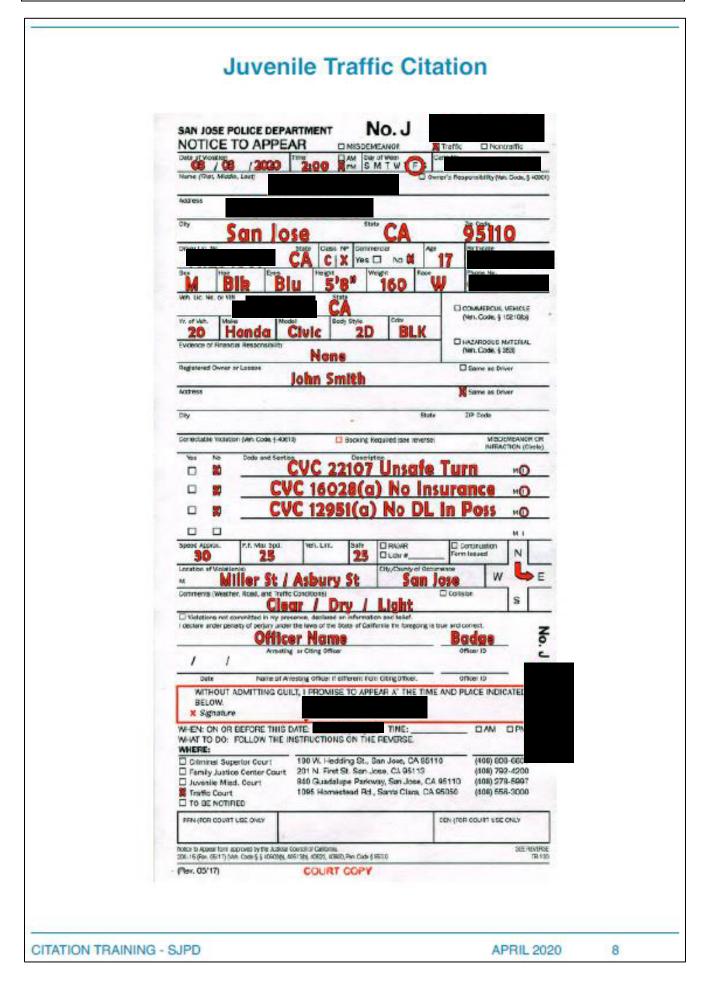

The Training Unit in conjunction with OSSD, has created a *Citation Training Guide*. This multipage illustrated guide provides guidance on how to correctly and accurately complete an adult criminal citation, adult traffic citation and juvenile traffic citation. In addition, it includes instructions and illustrations on how to correctly and accurately complete both criminal and traffic citation amendments. Please refer to this document when completing all citations and amendments in order to ensure accuracy and reduce errors. The *Citation Training Guide* can be found on MySJPD within the OSSD Document Library (a copy is attached to this bulletin).