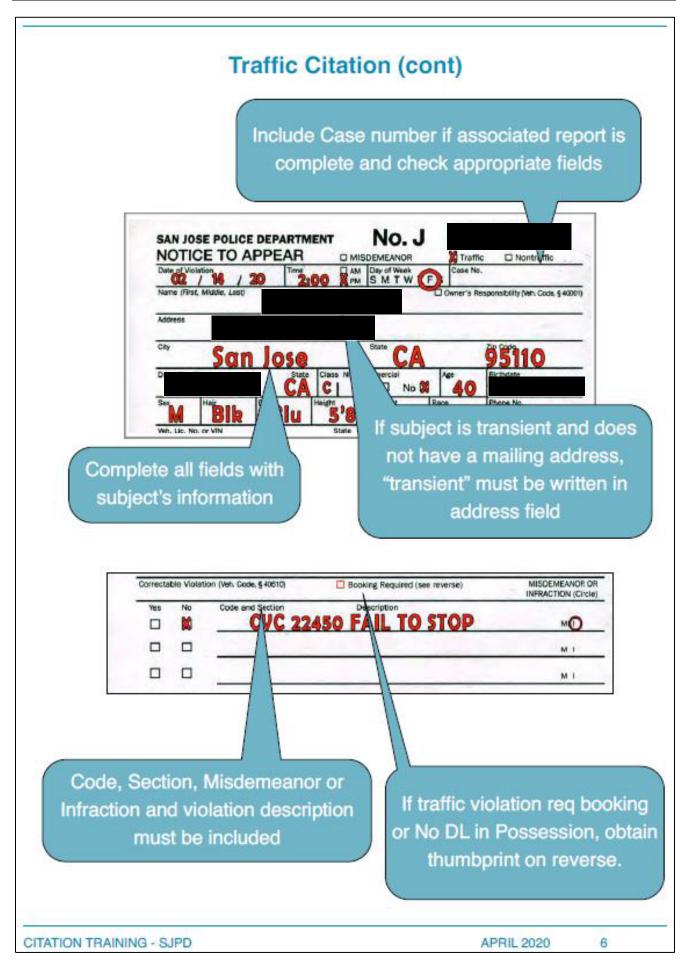

The Training Unit in conjunction with OSSD, has created a *Citation Training Guide*. This multipage illustrated guide provides guidance on how to correctly and accurately complete an adult criminal citation, adult traffic citation and juvenile traffic citation. In addition, it includes instructions and illustrations on how to correctly and accurately complete both criminal and traffic citation amendments. Please refer to this document when completing all citations and amendments in order to ensure accuracy and reduce errors. The *Citation Training Guide* can be found on MySJPD within the OSSD Document Library (a copy is attached to this bulletin).