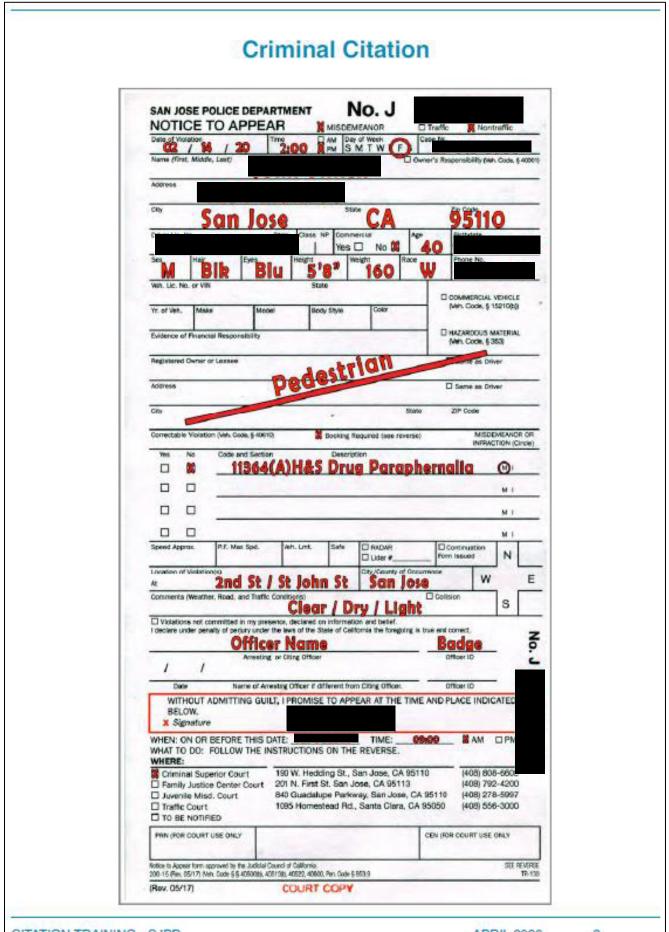

The Training Unit in conjunction with OSSD, has created a *Citation Training Guide*. This multipage illustrated guide provides guidance on how to correctly and accurately complete an adult criminal citation, adult traffic citation and juvenile traffic citation. In addition, it includes instructions and illustrations on how to correctly and accurately complete both criminal and traffic citation amendments. Please refer to this document when completing all citations and amendments in order to ensure accuracy and reduce errors. The *Citation Training Guide* can be found on MySJPD within the OSSD Document Library (a copy is attached to this bulletin).