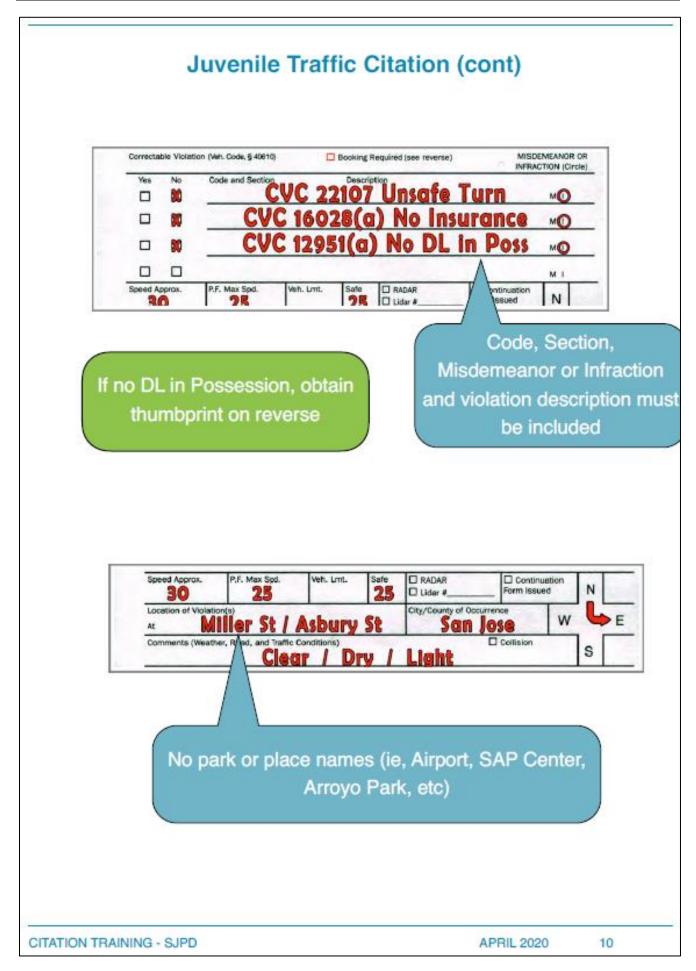

The Training Unit in conjunction with OSSD, has created a *Citation Training Guide*. This multipage illustrated guide provides guidance on how to correctly and accurately complete an adult criminal citation, adult traffic citation and juvenile traffic citation. In addition, it includes instructions and illustrations on how to correctly and accurately complete both criminal and traffic citation amendments. Please refer to this document when completing all citations and amendments in order to ensure accuracy and reduce errors. The *Citation Training Guide* can be found on MySJPD within the OSSD Document Library (a copy is attached to this bulletin).