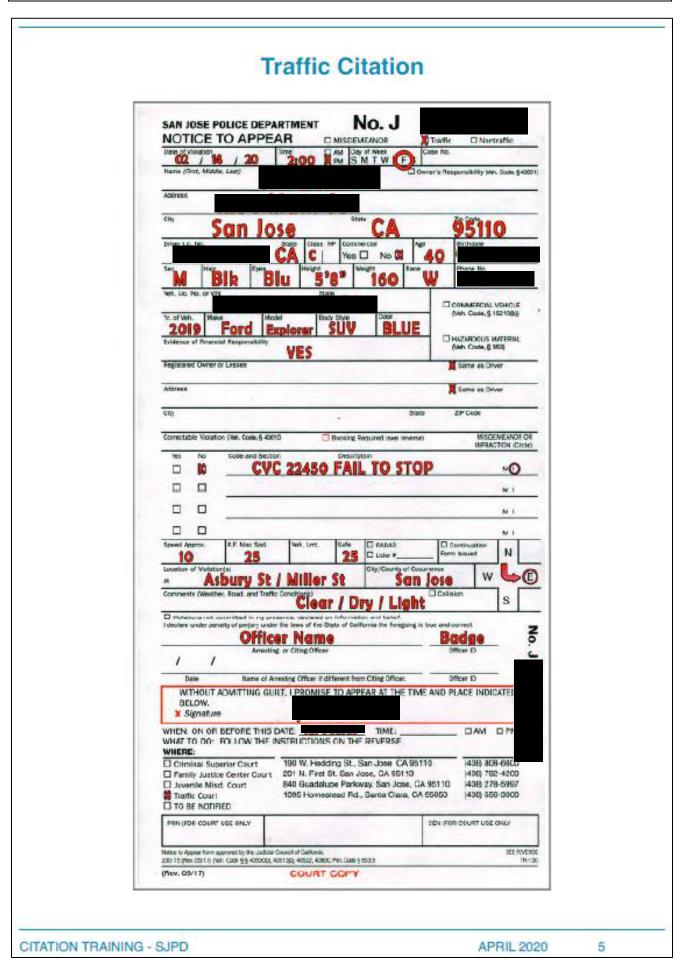

The Training Unit in conjunction with OSSD, has created a *Citation Training Guide*. This multipage illustrated guide provides guidance on how to correctly and accurately complete an adult criminal citation, adult traffic citation and juvenile traffic citation. In addition, it includes instructions and illustrations on how to correctly and accurately complete both criminal and traffic citation amendments. Please refer to this document when completing all citations and amendments in order to ensure accuracy and reduce errors. The *Citation Training Guide* can be found on MySJPD within the OSSD Document Library (a copy is attached to this bulletin).