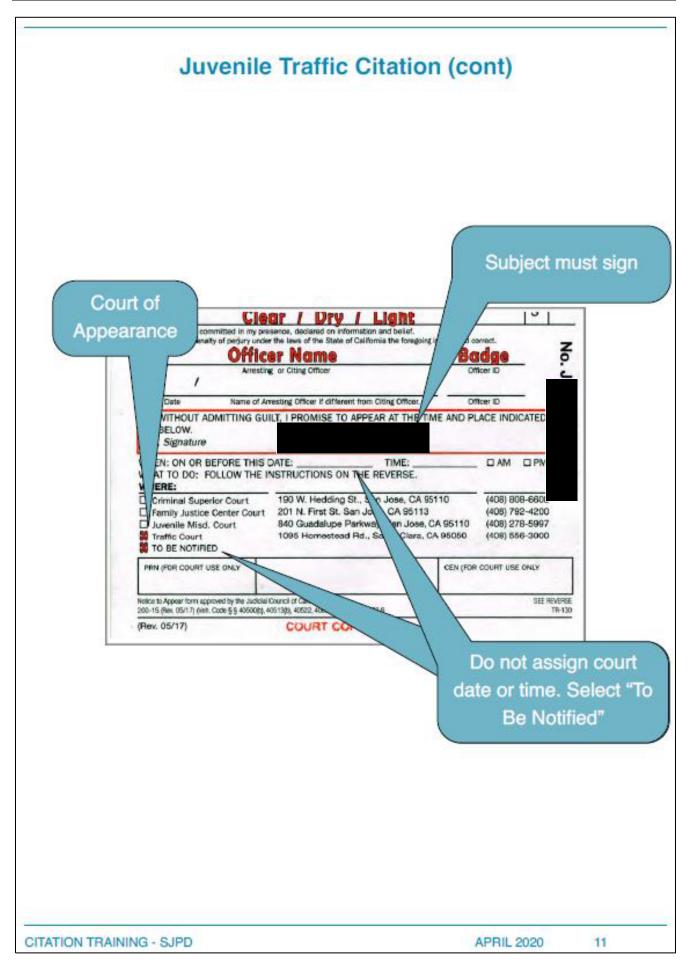

The Training Unit in conjunction with OSSD, has created a *Citation Training Guide*. This multipage illustrated guide provides guidance on how to correctly and accurately complete an adult criminal citation, adult traffic citation and juvenile traffic citation. In addition, it includes instructions and illustrations on how to correctly and accurately complete both criminal and traffic citation amendments. Please refer to this document when completing all citations and amendments in order to ensure accuracy and reduce errors. The *Citation Training Guide* can be found on MySJPD within the OSSD Document Library (a copy is attached to this bulletin).