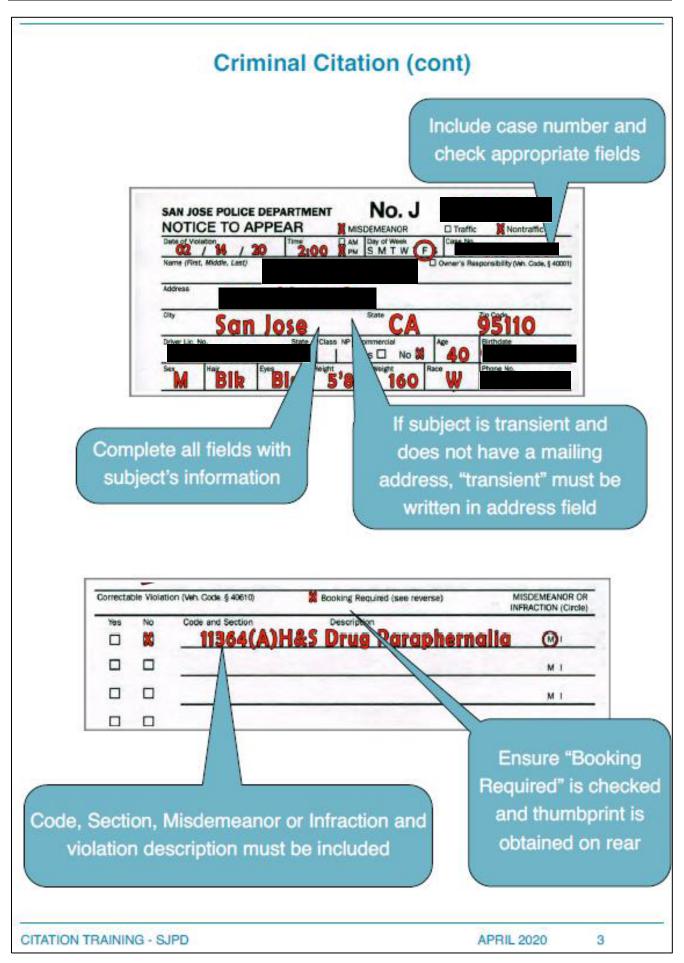

The Training Unit in conjunction with OSSD, has created a *Citation Training Guide*. This multipage illustrated guide provides guidance on how to correctly and accurately complete an adult criminal citation, adult traffic citation and juvenile traffic citation. In addition, it includes instructions and illustrations on how to correctly and accurately complete both criminal and traffic citation amendments. Please refer to this document when completing all citations and amendments in order to ensure accuracy and reduce errors. The *Citation Training Guide* can be found on MySJPD within the OSSD Document Library (a copy is attached to this bulletin).