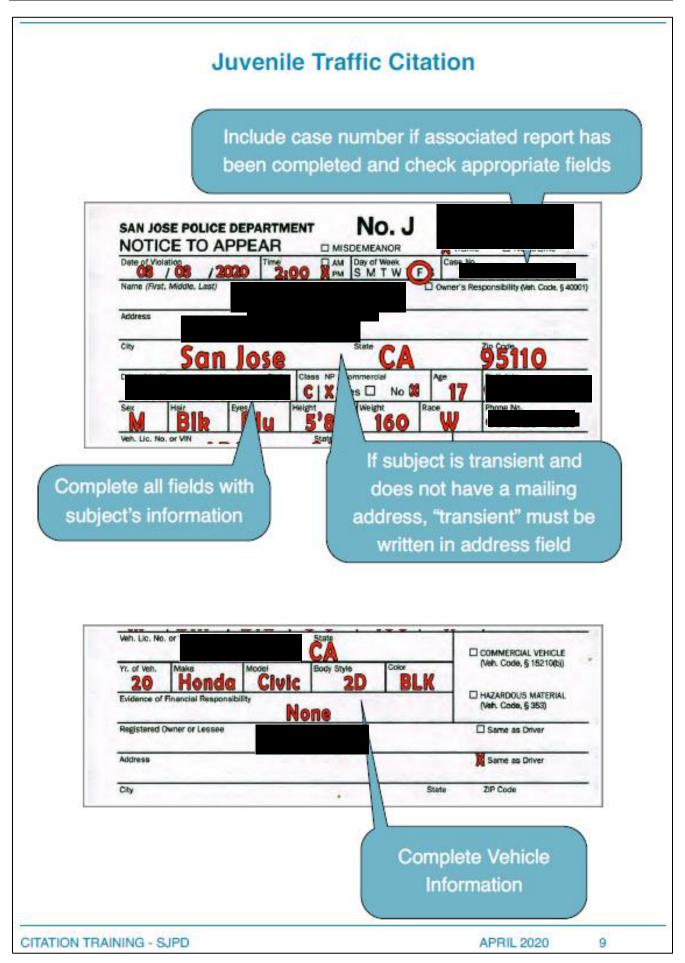

The Training Unit in conjunction with OSSD, has created a *Citation Training Guide*. This multipage illustrated guide provides guidance on how to correctly and accurately complete an adult criminal citation, adult traffic citation and juvenile traffic citation. In addition, it includes instructions and illustrations on how to correctly and accurately complete both criminal and traffic citation amendments. Please refer to this document when completing all citations and amendments in order to ensure accuracy and reduce errors. The *Citation Training Guide* can be found on MySJPD within the OSSD Document Library (a copy is attached to this bulletin).