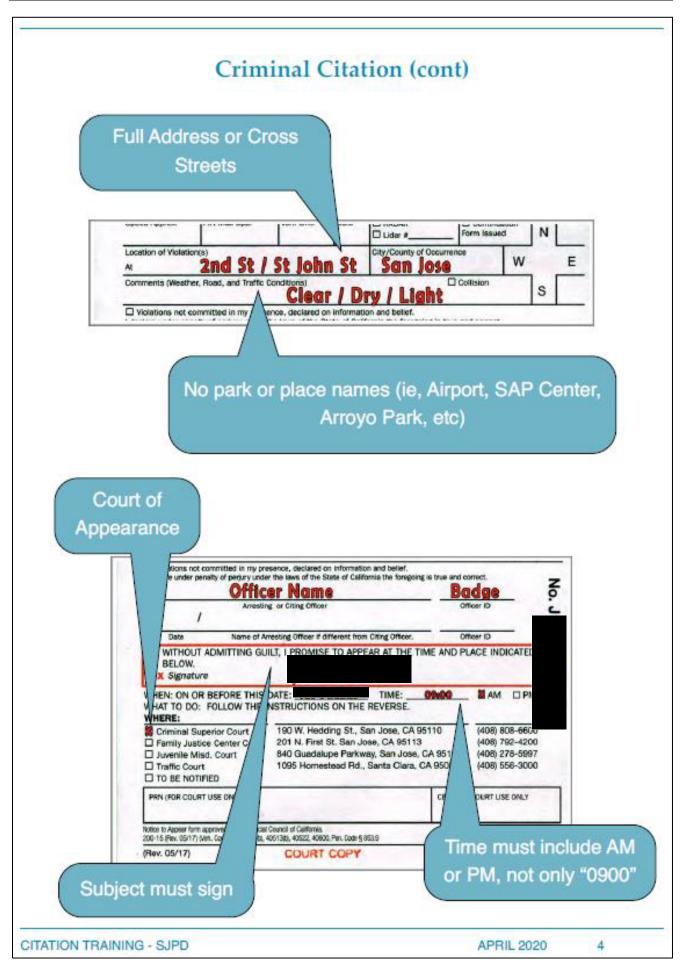

The Training Unit in conjunction with OSSD, has created a *Citation Training Guide*. This multipage illustrated guide provides guidance on how to correctly and accurately complete an adult criminal citation, adult traffic citation and juvenile traffic citation. In addition, it includes instructions and illustrations on how to correctly and accurately complete both criminal and traffic citation amendments. Please refer to this document when completing all citations and amendments in order to ensure accuracy and reduce errors. The *Citation Training Guide* can be found on MySJPD within the OSSD Document Library (a copy is attached to this bulletin).