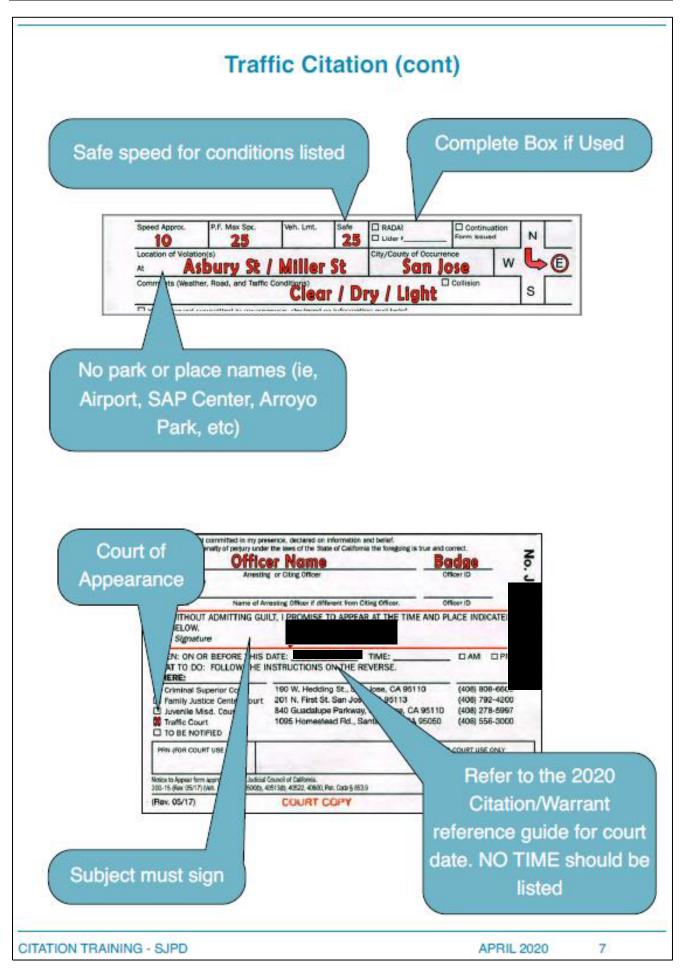

The Training Unit in conjunction with OSSD, has created a *Citation Training Guide*. This multipage illustrated guide provides guidance on how to correctly and accurately complete an adult criminal citation, adult traffic citation and juvenile traffic citation. In addition, it includes instructions and illustrations on how to correctly and accurately complete both criminal and traffic citation amendments. Please refer to this document when completing all citations and amendments in order to ensure accuracy and reduce errors. The *Citation Training Guide* can be found on MySJPD within the OSSD Document Library (a copy is attached to this bulletin).